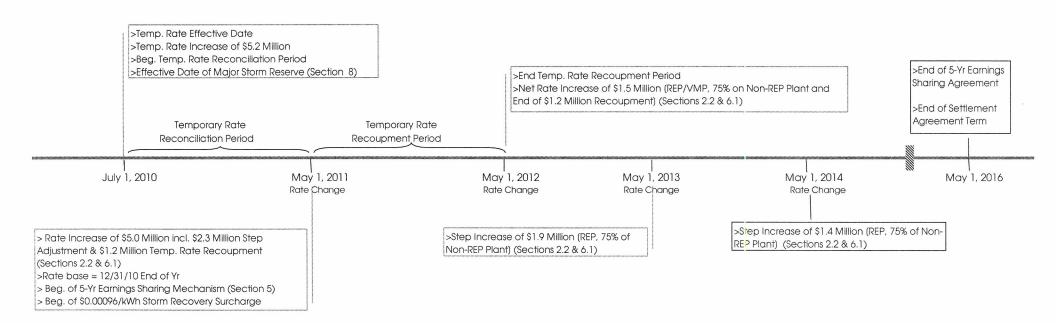

## Summary of Temporary Rate Recoupment and Rate Changes per Settlement Agreement